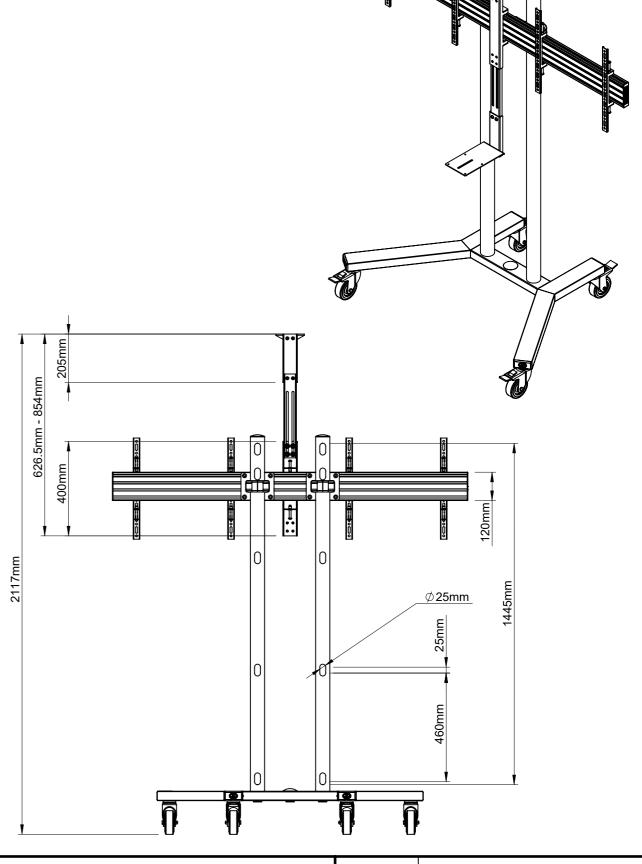

B-Tech International Design and Manufacturing Limited
Part of the B-Tech International Group of Companies

Version: V1.1

UNLESS OTHERWISE SPECIFIED DIMENSIONS ARE IN MILLIMETERS

Scale: 1:15

Revision: 0.0

Sheet: 1 of 1

Date: 8/17/2017

File Name: BTD-BT8511-R0.0

B-Tech International Design and Manufacturing Limited makes no representation or warranties, express or implied, with respect to the reuse of the data provided herewith, regardless of its format or the means of its transmission.