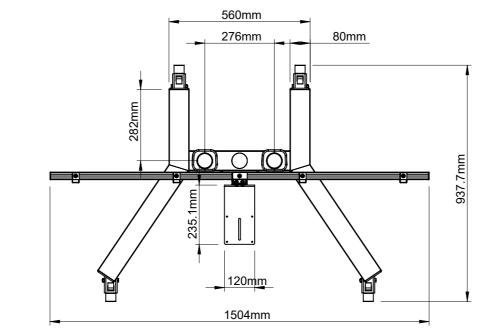

B-Tech International Design and Manufacturing Limited
Part of the B-Tech International Group of Companies

Version: V1.1

UNLESS OTHERWISE SPECIFIED DIMENSIONS ARE IN MILLIMETERS

Scale: 1:15

Revision: 0.0

Sheet: 1 of 1

Date: 8/17/2017

File Name: BTD-BT8511-R0.0

B-Tech International Design and Manufacturing Limited makes no representation or warranties, express or implied, with respect to the reuse of the data provided herewith, regardless of its format or the means of its transmission.