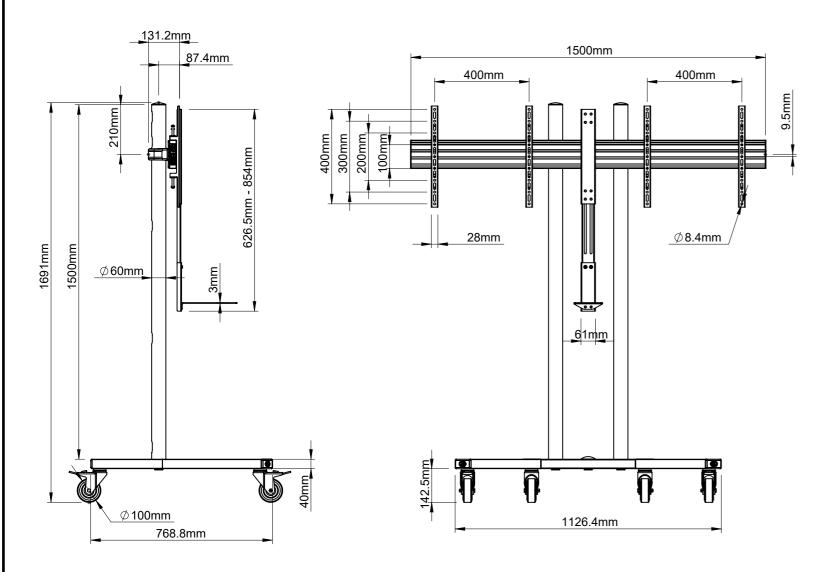

B-Tech International Design and Manufacturing Limited
Part of the B-Tech International Group of Companies

Version: V1.1

UNLESS OTHERWISE SPECIFIED DIMENSIONS ARE IN MILLIMETERS

Scale: 1:15

Revision: 0.0

Sheet: 1 of 1

Date: 8/17/2017

File Name: BTD-BT8511-R0.0

B-Tech International Design and Manufacturing Limited makes no representation or warranties, express or implied, with respect to the reuse of the data provided herewith, regardless of its format or the means of its transmission.